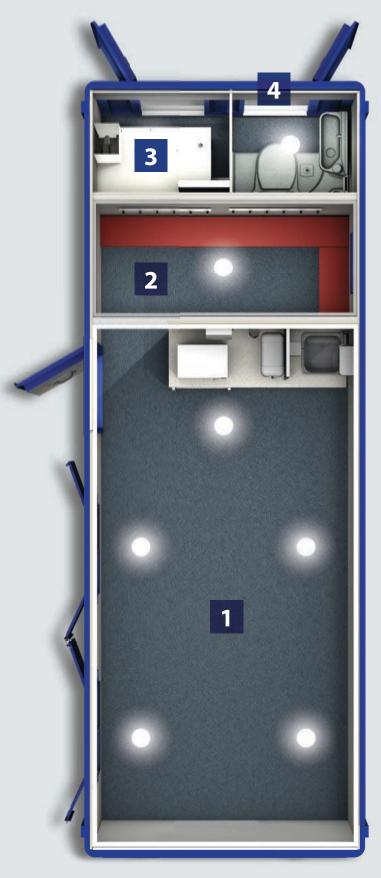

#### 1. Welfare Area

- Pleasant and light rest area
- Air blown heating system
- Warm water supplied by on-board heating system
- Large stainless steel sink c/w warm water tap
- Microwave and kettle both hard-wired
- Fresh & waste water containers (20 Ltr cap each)
- 12V LED lighting with PIR
- 1 x single invertor powered socket
- 12V socket and USB (optional)
- Consumer board c/w RCD & MCB's
- Generator control panel with hour run meter
- Paper towels, liquid soap and cup dispenser
- Carbon monoxide monitor and smoke alarm
- High level vent
- 1000mm base unit c/w 10L water heating system
- 12V control panel c/w heater control and battery volt meter

### 2. Drying Area

- 12V LED lighting with PIR
- Air blown heating system
- Coat hooks
- Bench seating
- High level window

#### 3. Generator Room

- 6kVA super silent diesel generator
- 12V LED lighting with PIR
- 200 litre diesel tank with filler neck and level gauge with Fuel Active system
- Fuel tank runtime = approx. 105 hours
- 130Amp hour battery
- Generator start battery
- 12V 30Amp battery charger
- Battery guard with fuse panel

#### 4. Toilet Area

- Plastic recirculating toilet c/w ventilation pipe
- Forearm pedestal wash basin c/w warm water tap
- Toilet tank size: 280L
- Warm water supplied by on-board heating system
- Toilet roll holder
- 12V LED lighting with PIR
- Ventilation panel
- Liquid soap and paper towel dispenser
- Mirror