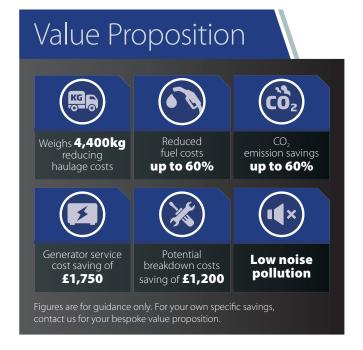

The Fusion offers all the benefits of the standard Groundhog units whilst offering a green environmental solution. This gives owners and end users savings by way of reduced fuel usage, reduced generator servicing, longer generator life, fewer breakdowns and massively reduced noise pollution.