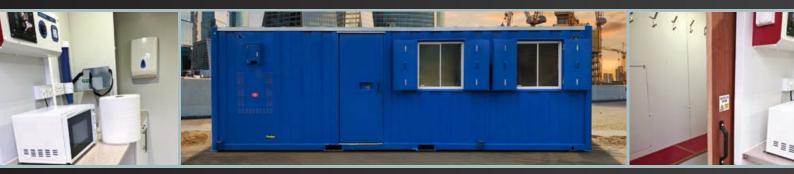

#### 1. Welfare Area

- Pleasant and light rest area
- Air blown heating system
- Warm water supplied by on-board heating system
- Large stainless steel sink c/w warm water tap
- Microwave and kettle both hard-wired
- Fresh & waste water containers (20 Ltr cap each)
- 12V LED lighting with PIR
- 1 x single invertor powered socket
- 12V socket and USB (optional)
- Consumer board c/w RCD & MCB's
- Generator control panel with hour run meter
- Paper towels, liquid soap and cup dispenser
- Carbon monoxide monitor and smoke alarm
- High level vent
- 1000mm base unit c/w 10L water heating system
- 12V control panel c/w heater control and battery volt meter

### 2. Drying Area

- 12V LED lighting with PIR
- Air blown heating system
- Coat hooks
- Bench seating
- High level window

#### 3. Generator Room

- 6kVA super silent diesel generator
- 12V LED lighting with PIR
- 200 litre diesel tank with filler neck and level gauge with Fuel Active system
- Fuel tank runtime = approx. 105 hours
- 130Amp hour battery
- Generator start battery
- 12V 30Amp battery charger
- Battery guard with fuse panel

#### 4. Toilet Area

- Plastic recirculating toilet c/w ventilation pipe
- Forearm pedestal wash basin c/w warm water tap
- Toilet tank size: 280L
- Warm water supplied by on-board heating system
- Toilet roll holder
- 12V LED lighting with PIR
- Ventilation panel
- Liquid soap and paper towel dispenser
- Mirror