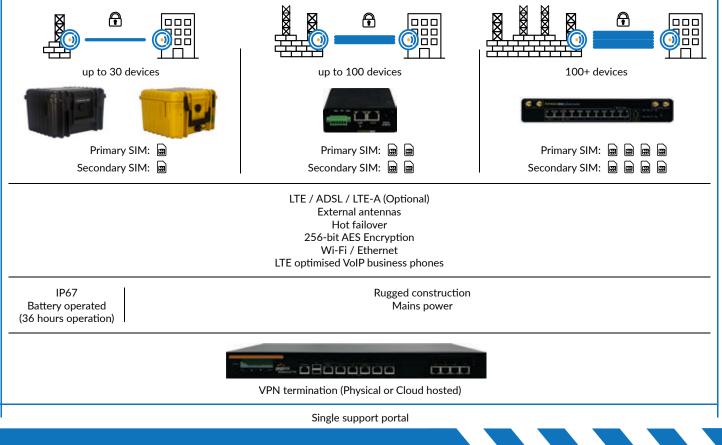

#### Resilient

Our team of mobile experts use a range of class-leading antennas and network agnostic failover technology to maximise 4G speed, stability and availability, keeping welfare units, site offices, and marketing suites connected with confidence.

## 🖲 Scalable

In addition to providing an on-site network and business telephone solution, by exploiting the capabilities of SDWAN, CloudcellConnect scales as a construction firm's demands change over time:

#### • Flexible

In addition to LTE and LTE-Advanced, CloudcellConnect supports alternative WAN technologies, including ADSL and Satellite, allowing a prioritised cascade of communication links, all managed through a single support portal, optimising investment.

## Proactive

Remotely monitored and controlled through our industry-leading support portal, a construction firm's existing IT help desk staff have instant access to performance insights. Configure, monitor, diagnose, and fix issues, through a single support interface, without the need for expensive site visits.