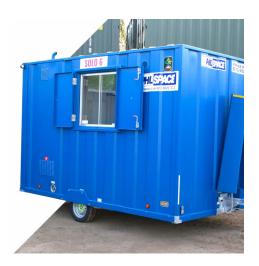

## SOLO 6 WELFARE

#### **DESCRIPTION**

Robust and easy to install, the Solo 6 is a towable, cost-effective, fully independent welfare unit that does not require mains water or electricity.

With welfare areas, toilet areas and drying rooms included, the Solo 6 is the ideal solution for ensuring you meet all the latest Health and Safety requirements while providing a spacious and highly functional environment.

#### **FEATURES**

- Lightweight, anti-vandal and incredibly efficient
- ✓ Huge reductions in fuel usage, carbon emissions and service schedules
- Incorporating all the latest environmental and safety technologies, these units are ideal for the ever-increasing demands of the hire industry
- ✓ Meets HSE & CDM requirements
- ✓ 6 KVA Super Silent Diesel generator
- ✓ Self contained water supply

### **AVAILABLE SIZES**

Dimensions: 3655mm (L) x 2284mm (W)

Net Weight: 1660 Kgs (approx)

Gross Weight: 1800 Kg

Accommodating between 4 and 6 people.