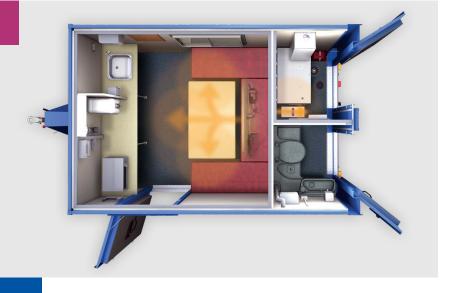

## SOLO 16 WELFARE

#### **DESCRIPTION**

The Solo 16 Welfare unit provides your site with a pleasant, spacious, restful environment for your workers without the need for mains, electrics or water.

The unit's solid construction and anti-vandal body make it ideal for construction, highway workers and security contractors. It comes fitted with features such as chemical toilet, drying area and mess area with foldable partition to create a separate office if required.

#### **FEATURES**

- ✓ Anti-vandal construction
- ✓ Local authority and HSE approved
- ✓ 170ltr diesel tank
- ✓ 10Kva generator
- ✓ Weekly service contract
- ✓ External 110v & 240v supply
- ✓ Self-contained water supply

### **AVAILABLE SIZES**

25' x 9'

Easily accommodating between 8 and 16 people, this unit provides a secure option for site accommodation, once lifted into position.