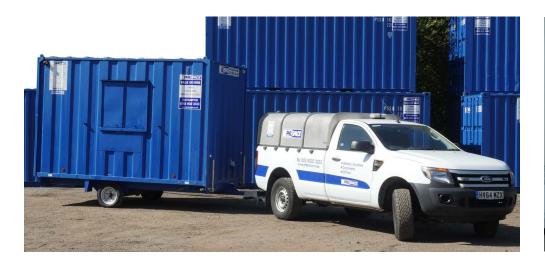

## TOWABLE CANTEEN UNITS

#### **DESCRIPTION**

If access is a problem our towable canteen and office units provide the perfect solution. They can be towed to your site so that you don't have to worry about accessibility for a lorry.

They are fully lined and insulated with electrics and the canteen units include a sink and water heater offering fully mobile and instant site accommodation for your workers.

#### **FEATURES**

- ✓ Saves on delivery & collection costs
- ✓ Compact & lightweight
- ✓ Secure steel exterior
- ✓ Integrated fold out steps
- Required electrical connection (& water if canteen)

### **AVAILABLE SIZES**

12' x 7'6" (not including running gear)

Accommodating between 4 and 6 people.