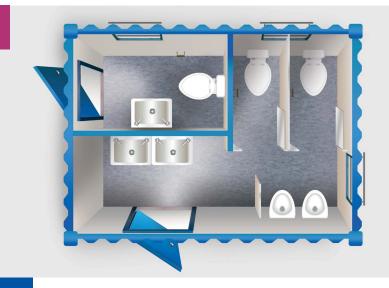

## **TOILETS & TANKS**

#### **DESCRIPTION**

Suitable for a wide range of applications, our toilet blocks and chemical toilets are the ideal addition to any site for added convenience. Our toilet blocks can also be supplied with waste tanks if there isn't any mains drainage on site.

Our chemical toilet range features standard chemical toilets, hotwash toilets and disabled access toilets. A weekly service is included within the hire of our chemical toilet range. For the smaller sites where mains drainage is possible try our single mains toilets or single mains showers.

#### **FEATURES**

- Ceramic WC complete with flush box
- Ceramic wash-basins and water heaters
- Metal mirrors and metal coat hooks
- ✓ Frost heaters
- Extractor fans
- ✓ Toilet paper holders

### **AVAILABLE SIZES**

4' x 8' 12' x 9' 16' x 9'

Our toilet blocks are available as a 1+1, 2+1 or 3+1 set up comprising of WCs, urinals and handwash basins.