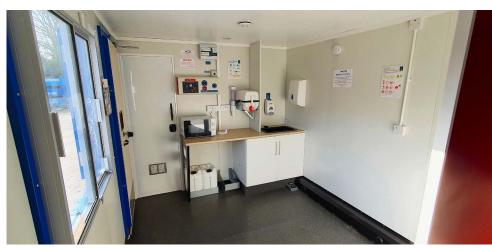

## **COMBI UNIT**

#### **DESCRIPTION**

The anti-vandal Combi site start-up unit incorporates the basic but essential fundamentals for early site development.

It consists of an office/canteen area with built in segregated chemical toilet that is serviced by us each week (included within the hire rate).

The Combi units are an ideal budget solution for start-up sites that have mains electric and water supply.

#### **FEATURES**

- ✓ Anti-vandal construction
- Chemical toilet (including weekly service)
- Either office or canteen layout
- Base unit with sink and water heater (canteen layout only)
- ✓ Seating for up to 8 people
- ✓ Mains water and electrics supply needed