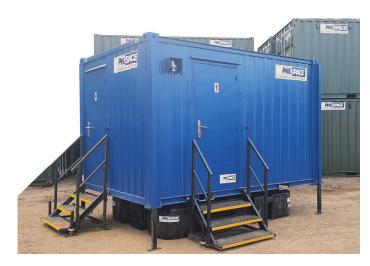

## **TOILETS & TANKS**

#### **DESCRIPTION**

Suitable for a wide range of applications, our toilet blocks and chemical toilets are the ideal addition to any site for added convenience. Our toilet blocks can also be supplied with waste tanks if there isn't any mains drainage on site.

Our chemical toilet range features standard chemical toilets, hotwash toilets and disabled access toilets. A weekly service is included within the hire of our chemical toilet range. For the smaller sites where mains drainage is possible try our single mains toilets or single mains showers.