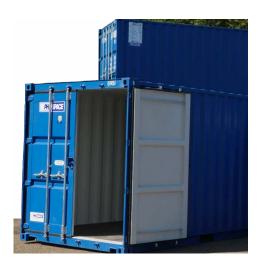

## STORAGE CONTAINERS

#### **DESCRIPTION**

If you are looking for secure site storage solutions our storage containers tick all of the boxes.

Designed to a high security specification with lockboxes fitted as standard you can have peace of mind that your tools or equipment will be left safe on site.

All of our storage containers are supplied with a side lever padlock as part of the hire.

### **AVAILABLE SIZES**

10' x 8' 20' x 8'

Whether you're looking to expand your site or need a replacement unit, our range of portable, temporary site accommodation has been carefully selected to ensure maximum safety at a reasonable price.