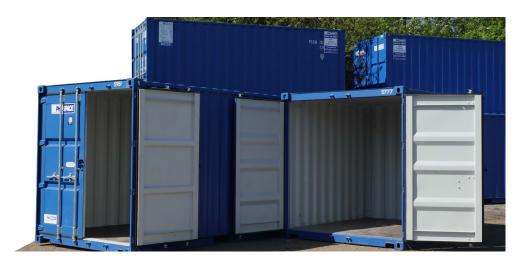

## STORAGE CONTAINERS

#### **DESCRIPTION**

If you are looking for secure site storage solutions our storage containers tick all of the boxes.

Designed to a high security specification with lockboxes fitted as standard you can have peace of mind that your tools or equipment will be left safe on site.

All of our storage containers are supplied with a side lever padlock as part of the hire.

### **AVAILABLE SIZES**

10' x 8' 20' x 8'

Whether you're looking to expand your site or need a replacement unit, our range of portable, temporary site accommodation has been carefully selected to ensure maximum safety at a reasonable price.