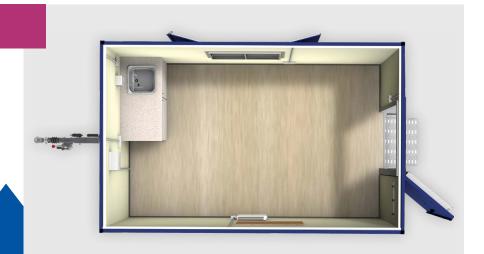

#### **DESCRIPTION**

Robust and easy to install, the Solo 6 is a towable, cost-effective, fully independent welfare unit that does not require mains water or electricity.

With welfare areas, toilet areas and drying rooms included, the Solo 6 is the ideal solution for ensuring you meet all the latest Health and Safety requirements while providing a spacious and highly functional environment.

#### **FEATURES**

- Lightweight, anti-vandal and incredibly efficient
- ✓ Huge reductions in fuel usage, carbon emissions and service schedules
- Incorporating all the latest environmental and safety technologies, these units are ideal for the ever-increasing demands of the hire industry
- ✓ Meets HSE & CDM requirements
- ✓ 6 KVA Super Silent Diesel generator
- ✓ Self contained water supply

### **AVAILABLE SIZES**

Dimensions: 3655mm (L) x 2284mm (W)

Net Weight: 1660 Kgs (approx)

Gross Weight: 1800 Kg

Accommodating between 4 and 6 people.