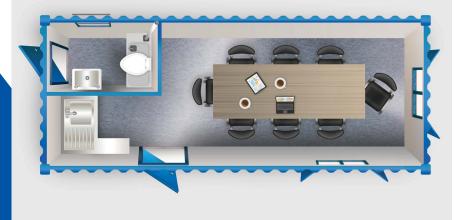

# OFFICES, CANTEENS AND DRYING AREAS

#### **DESCRIPTION**

Our range of anti-vandal site accommodation units have been carefully selected to ensure maximum quality and security all at a reasonable price.

Available as open plan offices, canteens with sink, worktops & water heater included or as drying rooms with benching & tubular heating. Furniture can be supplied in various configurations to give you the ideal portable site setup.

#### **FEATURES**

- ✓ Secure steel exterior
- Security window shutters
- ✓ Steel multi-locking security door
- ✓ Lined & insulated with electrics
- ✓ Double stack capabilities

### **AVAILABLE SIZES**

12' x 8' 16' x 8' 20' x 8'

24' x 9' 32' x 10'

If you're looking for a short-term solution or a more permanent site fixture, then these anti-vandal units are available for either rental or for purchase.