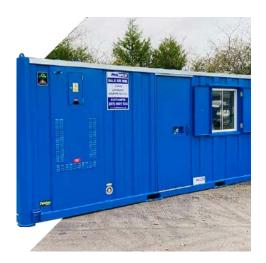

# OFFICES, CANTEENS AND DRYING AREAS

#### **DESCRIPTION**

Our range of anti-vandal site accommodation units have been carefully selected to ensure maximum quality and security all at a reasonable price.

Available as open plan offices, canteens with sink, worktops & water heater included or as drying rooms with benching & tubular heating. Furniture can be supplied in various configurations to give you the ideal portable site setup.

#### **FEATURES**

- ✓ Secure steel exterior
- Security window shutters
- ✓ Steel multi-locking security door
- ✓ Lined & insulated with electrics
- ✓ Double stack capabilities

### **AVAILABLE SIZES**

12' x 8' 16' x 8' 20' x 8'

24' x 9' 32' x 10'

If you're looking for a short-term solution or a more permanent site fixture, then these anti-vandal units are available for either rental or for purchase.