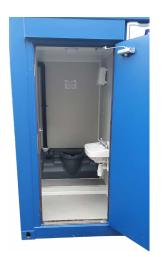

## **TOILETS & TANKS**

#### **DESCRIPTION**

Suitable for a wide range of applications, our toilet blocks and chemical toilets are the ideal addition to any site for added convenience. Our toilet blocks can also be supplied with waste tanks if there isn't any mains drainage on site.

Our chemical toilet range features standard chemical toilets, hotwash toilets and disabled access toilets. A weekly service is included within the hire of our chemical toilet range. For the smaller sites where mains drainage is possible try our single mains toilets or single mains showers.

#### **FEATURES**

- Ceramic WC complete with flush box
- Ceramic wash-basins and water heaters
- Metal mirrors and metal coat hooks
- ✓ Frost heaters
- Extractor fans
- ✓ Toilet paper holders