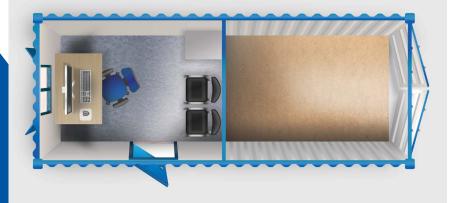

## **COMBI UNIT**

#### **DESCRIPTION**

The anti-vandal Combi site start-up unit incorporates the basic but essential fundamentals for early site development.

It consists of an office/canteen area with built in segregated chemical toilet that is serviced by us each week (included within the hire rate).

The Combi units are an ideal budget solution for start-up sites that have mains electric and water supply.

#### **FEATURES**

- ✓ Anti-vandal construction
- Chemical toilet (including weekly service)
- Either office or canteen layout
- Base unit with sink and water heater (canteen layout only)
- ✓ Seating for up to 8 people
- ✓ Mains water and electrics supply needed

### **AVAILABLE SIZES**

20' x 8'

If you have electric and water supply already on site, this is the ideal all in one unit at a budget price.