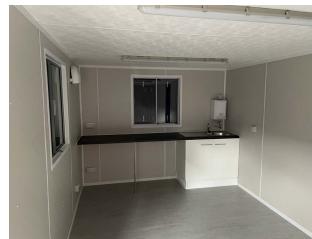

# OFFICES, CANTEENS AND DRYING AREAS

#### **DESCRIPTION**

Our range of anti-vandal site accommodation units have been carefully selected to ensure maximum quality and security all at a reasonable price.

Available as open plan offices, canteens with sink, worktops & water heater included or as drying rooms with benching & tubular heating. Furniture can be supplied in various configurations to give you the ideal portable site setup.

#### **FEATURES**

- ✓ Secure steel exterior
- Security window shutters
- ✓ Steel multi-locking security door
- ✓ Lined & insulated with electrics
- ✓ Double stack capabilities