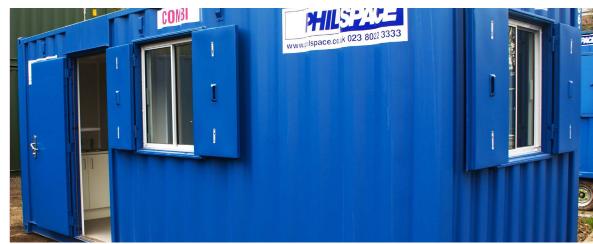

## **COMBI UNIT**

#### **DESCRIPTION**

The anti-vandal Combi site start-up unit incorporates the basic but essential fundamentals for early site development.

It consists of an office/canteen area with built in segregated chemical toilet that is serviced by us each week (included within the hire rate).

The Combi units are an ideal budget solution for start-up sites that have mains electric and water supply.