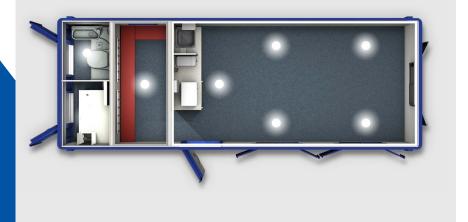

## SOLO 6 WELFARE

#### **DESCRIPTION**

Robust and easy to install, the Solo 6 is a towable, cost-effective, fully independent welfare unit that does not require mains water or electricity.

With welfare areas, toilet areas and drying rooms included, the Solo 6 is the ideal solution for ensuring you meet all the latest Health and Safety requirements while providing a spacious and highly functional environment.

#### **FEATURES**

- Lightweight, anti-vandal and incredibly efficient
- ✓ Huge reductions in fuel usage, carbon emissions and service schedules
- Incorporating all the latest environmental and safety technologies, these units are ideal for the ever-increasing demands of the hire industry
- ✓ Meets HSE & CDM requirements
- ✓ 6 KVA Super Silent Diesel generator
- ✓ Self contained water supply

### **AVAILABLE SIZES**

Dimensions: 3655mm (L) x 2284mm (W)

Net Weight: 1660 Kgs (approx)

Gross Weight: 1800 Kg

Accommodating between 4 and 6 people.