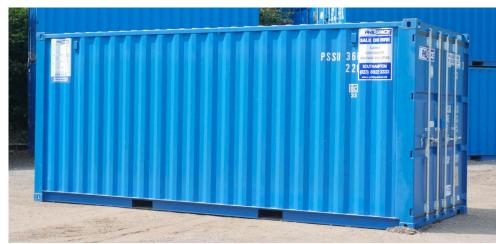

## STORAGE CONTAINERS

#### **DESCRIPTION**

If you are looking for secure site storage solutions our storage containers tick all of the boxes.

Designed to a high security specification with lockboxes fitted as standard you can have peace of mind that your tools or equipment will be left safe on site.

All of our storage containers are supplied with a side lever padlock as part of the hire.

### **AVAILABLE SIZES**

10' x 8' 20' x 8'

Whether you're looking to expand your site or need a replacement unit, our range of portable, temporary site accommodation has been carefully selected to ensure maximum safety at a reasonable price.