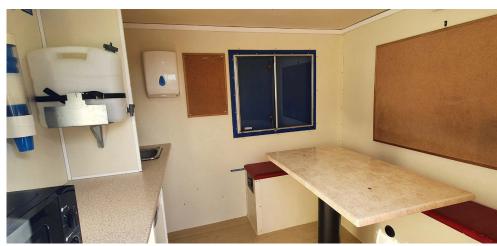

## TOWABLE CANTEEN UNITS

#### **DESCRIPTION**

If access is a problem our towable canteen and office units provide the perfect solution. They can be towed to your site so that you don't have to worry about accessibility for a lorry.

They are fully lined and insulated with electrics and the canteen units include a sink and water heater offering fully mobile and instant site accommodation for your workers.

#### **FEATURES**

- ✓ Saves on delivery & collection costs
- ✓ Compact & lightweight
- ✓ Secure steel exterior
- ✓ Integrated fold out steps
- Required electrical connection (& water if canteen)