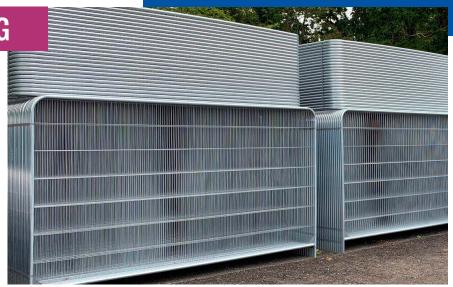

### **TEMPORARY FENCING**

Designed to withstand the rigours of construction work, our temporary fence panels provide security for your site and are a cost-effective theft deterrent.

Each unit is priced per set, including a panel (3.5m x 2.1m), block and clip.