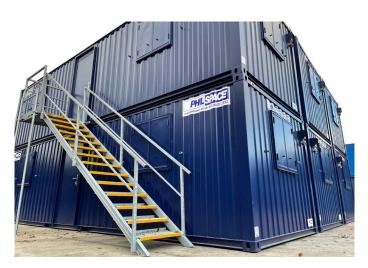

#### **FEATURES**

- ✓ Secure steel exterior
- Security window shutters
- ✓ Steel multi-locking security door
- ✓ Lined & insulated with electrics
- ✓ Double stack capabilities

### **AVAILABLE SIZES**

12' x 8' 16' x 8' 20' x 8'

24' x 9' 32' x 10'

If you're looking for a short-term solution or a more permanent site fixture, then these anti-vandal units are available for either rental or for purchase.